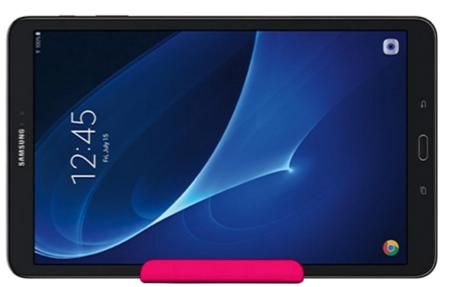

and may differ from actual sample All products are available in a variety of colours



TO BE SUPPLIED IN NETTING WITH BRANDING SWING TAG ADD R3.00



REF 1092SAN - TRAVEL GRANDE CUP 600ML



REF 1743 - ARCTIC ICE 1 LITRE



BRANDED PRODUCT PRESENTATION

All images are for reference purposes only and may differ from actual sample All products are available in a variety of colours



TAG ADD R3.00

TO BE SUPPLIED IN NETTING WITH BRANDING SWING

Happy FATHERS









All images are for reference purposes only and may differ from actual sample All products are available in a variety of colours



TO BE SUPPLIED IN NETTING WITH BRANDING SWING TAG ADD R3.00









#### REF 1228 - TPE FOOD CONTAINER SET





TO BE SUPPLIED IN NETTING WITH BRANDING SWING TAG ADD R3.00



REF 699 - CABLE CLIP







#### REF 1748 - CELL PHONE TABLET HOLDER

## BRANDED PRODUCT PRESENTATION

All images are for reference purposes only and may differ from actual sample All products are available in a variety of colours





TO BE SUPPLIED IN NETTING WITH BRANDING SWING TAG ADD R3.00



BRANDED PRODUCT PRESENTATION

All images are for reference purposes only and may differ from actual sample All products are available in a variety of colours

### REF 1740 - LUMO RIBBED COFFEE TUMBLER 350ML