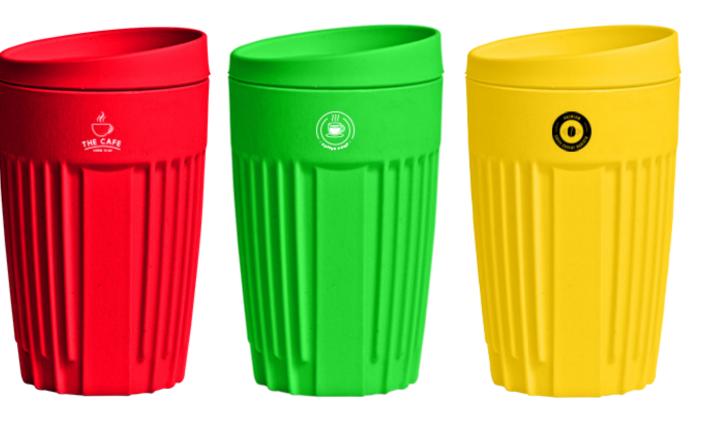

eference purposes only and may differ from actual sample All products are available in a variety of colours



TAG ADD R3.00

TO BE SUPPLIED IN NETTING WITH BRANDING SWING

Happy FATHERS









All images are for reference purposes only and may differ from actual sample All products are available in a variety of colours



TO BE SUPPLIED IN NETTING WITH BRANDING SWING TAG ADD R3.00









#### REF 1228 - TPE FOOD CONTAINER SET





TO BE SUPPLIED IN NETTING WITH BRANDING SWING TAG ADD R3.00



REF 699 - CABLE CLIP







#### REF 1748 - CELL PHONE TABLET HOLDER

## BRANDED PRODUCT PRESENTATION

All images are for reference purposes only and may differ from actual sample All products are available in a variety of colours





TO BE SUPPLIED IN NETTING WITH BRANDING SWING TAG ADD R3.00



BRANDED PRODUCT PRESENTATION

All images are for reference purposes only and may differ from actual sample All products are available in a variety of colours

### REF 1740 - LUMO RIBBED COFFEE TUMBLER 350ML