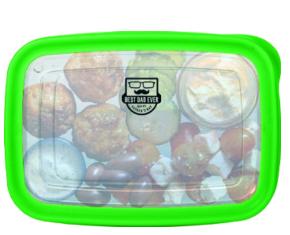

#### REF 1228 - TPE FOOD CONTAINER SET

TO BE SUPPLIED IN NETTING WITH BRANDING SWING TAG ADD R3.00

REF 699 - CABLE CLIP