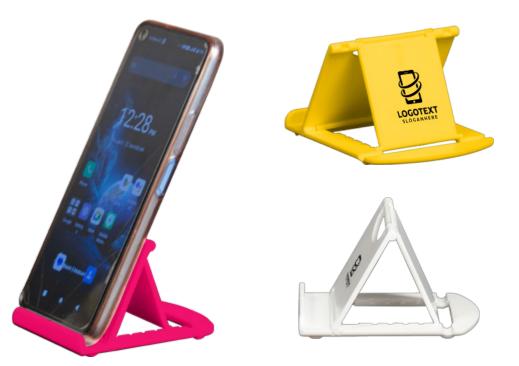

may differ from actual sample All products are available in a variety of colours



TO BE SUPPLIED IN NETTING WITH BRANDING SWING TAG ADD R3.00



REF 1092SAN - TRAVEL GRANDE CUP 600ML



REF 1743 - ARCTIC ICE 1 LITRE



BRANDED PRODUCT PRESENTATION

All images are for reference purposes only and may differ from actual sample All products are available in a variety of colours



TAG ADD R3.00

TO BE SUPPLIED IN NETTING WITH BRANDING SWING

Happy FATHERS









All images are for reference purposes only and may differ from actual sample All products are available in a variety of colours



TO BE SUPPLIED IN NETTING WITH BRANDING SWING TAG ADD R3.00









#### REF 1228 - TPE FOOD CONTAINER SET





TO BE SUPPLIED IN NETTING WITH BRANDING SWING TAG ADD R3.00



REF 699 - CABLE CLIP







#### REF 1748 - CELL PHONE TABLET HOLDER

## BRANDED PRODUCT PRESENTATION

All images are for reference purposes only and may differ from actual sample All products are available in a variety of colours





TO BE SUPPLIED IN NETTING WITH BRANDING SWING TAG ADD R3.00



BRANDED PRODUCT PRESENTATION

All images are for reference purposes only and may differ from actual sample All products are available in a variety of colours

### REF 1740 - LUMO RIBBED COFFEE TUMBLER 350ML