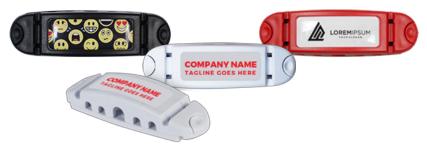

#### REF 1228 - TPE FOOD CONTAINER SET

TO BE SUPPLIED IN NETTING WITH BRANDING SWING TAG ADD R3.00

REF 699 - CABLE CLIP