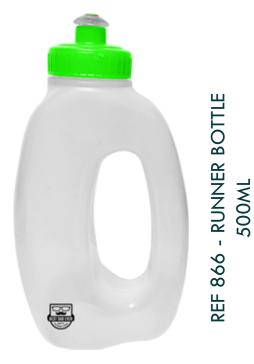

TAG ADD R3.00

TO BE SUPPLIED IN NETTING WITH BRANDING SWING

Happy FATHERS

All images are for reference purposes only and may differ from actual sample All products are available in a variety of colours

TO BE SUPPLIED IN NETTING WITH BRANDING SWING TAG ADD R3.00