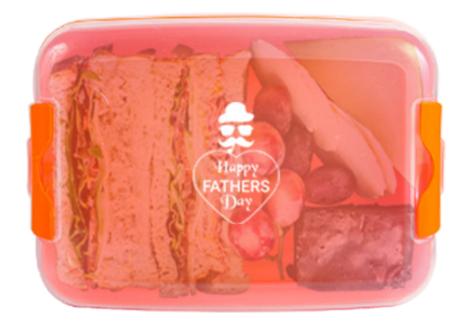

TAG ADD R3.00

TO BE SUPPLIED IN NETTING WITH BRANDING SWING

Happy FATHERS

All images are for reference purposes only and may differ from actual sample All products are available in a variety of colours

TO BE SUPPLIED IN NETTING WITH BRANDING SWING TAG ADD R3.00