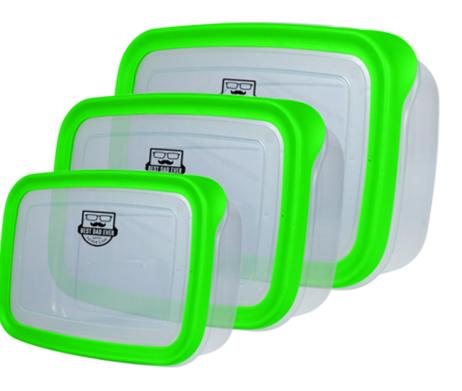

#### REF 1228 - TPE FOOD CONTAINER SET

TO BE SUPPLIED IN NETTING WITH BRANDING SWING TAG ADD R3.00

REF 699 - CABLE CLIP