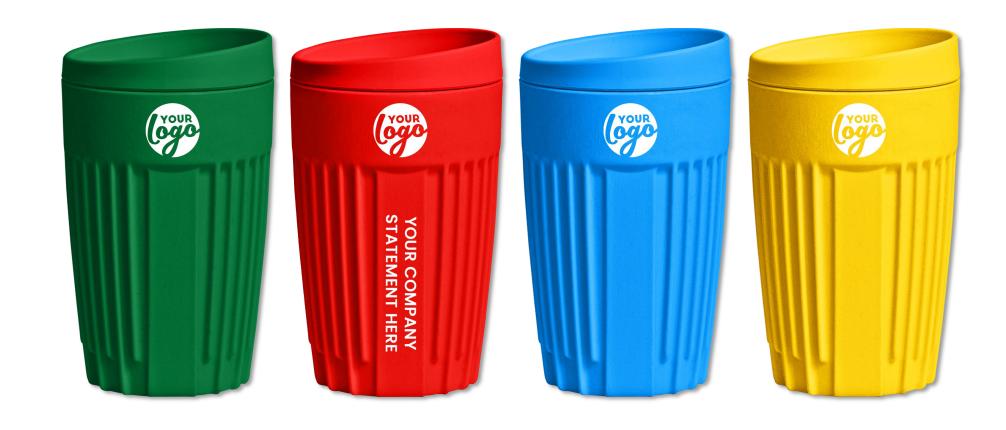

### **SPORTS BOTTLES**

REF-1413 | 750ML ARCTIC ICE

BRANDED PRODUCT
PRESENTATION

REF-1740 | 350ML RIBBED COFFEE CUP

REF-845 | 400ML THERMO MUG

REF-739 | 600ML TUCAN TUMBLER