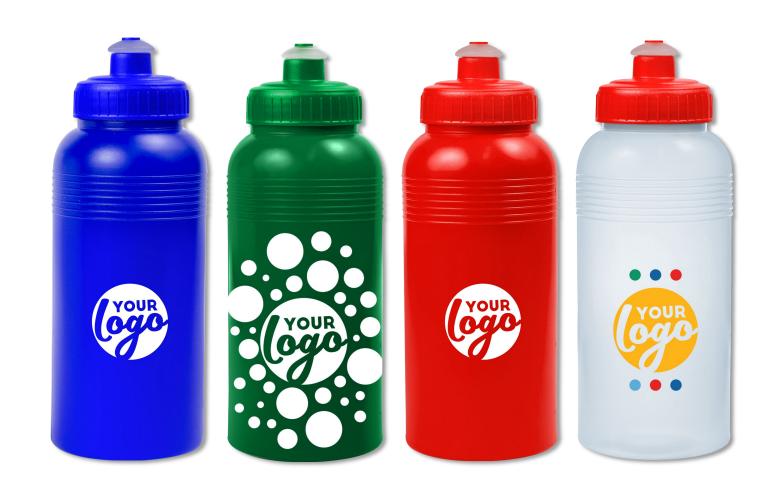

### BRANDED PRODUCT PRESENTATION



### SPORTS BOTTLES

REF-845 | 750ML SPORTS BOTTLE



# BRANDED PRODUCT PRESENTATION



### **SPORTS BOTTLES**

REF-846 | 500ML SPORTS BOTTLE

# BRANDED PRODUCT PRESENTATION





### **SPORTS BOTTLES**

REF-1413 | 750ML ARCTIC ICE



BRANDED PRODUCT
PRESENTATION



REF-1740 | 350ML RIBBED COFFEE CUP







REF-845 | 400ML THERMO MUG







REF-739 | 600ML TUCAN TUMBLER



# BRANDED PRODUCT PRESENTATION



REF-486PPM | 600ML TUMBLER WITH MATT FINISH







REF-1499 | 350ML PARTY TUMBLER

# BRANDED PRODUCT PRESENTATION





REF-442 | 500ML PARTY TUMBLER







### **LUNCHBOXES**

REF-1061 | LUMO LARGE



# BRANDED PRODUCT PRESENTATION





### **LUNCHBOXES**

REF-1229 | DAGWOOD



BRANDED PRODUCT
PRESENTATION



### **STATIONERY**

REF-555 | 30CM X 35MM RULER WITH CALIBRATION

# 

80 90 100 110 120 130 140 150 160 170 180 190 200 210 220 230 240 260 260 270 280 290 300

BRANDED PRODUCT
PRESENTATION



### LICENSE DISC

REF-301 | ROUND LICENSE DISC HOLDER WITH REC