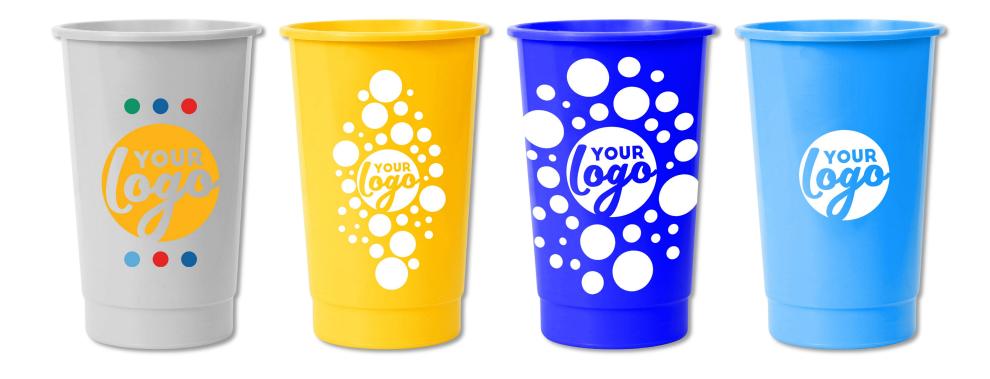

### BRANDED PRODUCT PRESENTATION



### SPORTS BOTTLES

REF-845 | 750ML SPORTS BOTTLE



# BRANDED PRODUCT PRESENTATION



### **SPORTS BOTTLES**

REF-846 | 500ML SPORTS BOTTLE

# BRANDED PRODUCT PRESENTATION





### **SPORTS BOTTLES**

REF-1413 | 750ML ARCTIC ICE



BRANDED PRODUCT
PRESENTATION



REF-1740 | 350ML RIBBED COFFEE CUP







REF-845 | 400ML THERMO MUG







REF-739 | 600ML TUCAN TUMBLER



# BRANDED PRODUCT PRESENTATION



REF-486PPM | 600ML TUMBLER WITH MATT FINISH







REF-1499 | 350ML PARTY TUMBLER

# BRANDED PRODUCT PRESENTATION





REF-442 | 500ML PARTY TUMBLER







### **LUNCHBOXES**

REF-1061 | LUMO LARGE



# BRANDED PRODUCT PRESENTATION





### **LUNCHBOXES**

REF-1229 | DAGWOOD



BRANDED PRODUCT
PRESENTATION



### **STATIONERY**

REF-555 | 30CM X 35MM RULER WITH CALIBRATION

# 

80 90 100 110 120 130 140 150 160 170 180 190 200 210 220 230 240 260 260 270 280 290 300

BRANDED PRODUCT
PRESENTATION



### LICENSE DISC

REF-301 | ROUND LICENSE DISC HOLDER WITH RECESS



BRANDED PRODUCT
PRESENTATION



### **LANYARDS**

REF-1283 | DYE SUBLIMATED LANYARD WITH DOME & SPRING HOOK

BRANDED PRODUCT
PRESENTATION