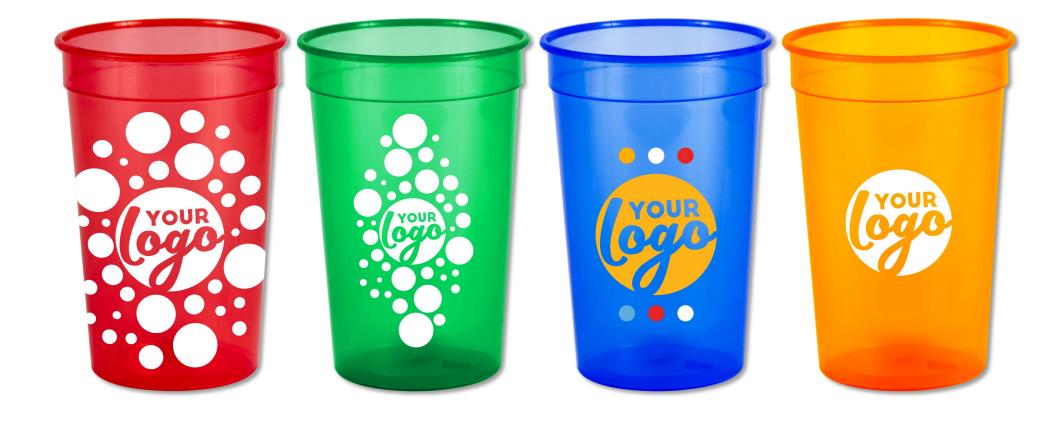

### BRANDED PRODUCT PRESENTATION



### SPORTS BOTTLES

REF-845 | 750ML SPORTS BOTTLE



# BRANDED PRODUCT PRESENTATION



### **SPORTS BOTTLES**

REF-846 | 500ML SPORTS BOTTLE

# BRANDED PRODUCT PRESENTATION





### **SPORTS BOTTLES**

REF-1413 | 750ML ARCTIC ICE



BRANDED PRODUCT
PRESENTATION



REF-1740 | 350ML RIBBED COFFEE CUP







REF-845 | 400ML THERMO MUG







REF-739 | 600ML TUCAN TUMBLER



# BRANDED PRODUCT PRESENTATION



REF-486PPM | 600ML TUMBLER WITH MATT FINISH







REF-1499 | 350ML PARTY TUMBLER

# BRANDED PRODUCT PRESENTATION





REF-442 | 500ML PARTY TUMBLER







### **LUNCHBOXES**

REF-1061 | LUMO LARGE



# BRANDED PRODUCT PRESENTATION





### **LUNCHBOXES**

REF-1229 | DAGWOOD



BRANDED PRODUCT
PRESENTATION



### **STATIONERY**

REF-555 | 30CM X 35MM RULER WITH CALIBRATION

# 

80 90 100 110 120 130 140 150 160 170 180 190 200 210 220 230 240 260 260 270 280 290 300

BRANDED PRODUCT
PRESENTATION



### LICENSE DISC

REF-301 | ROUND LICENSE DISC HOLDER WITH RECESS



BRANDED PRODUCT
PRESENTATION



### **LANYARDS**

REF-1283 | DYE SUBLIMATED LANYARD WITH DOME & SPRING HOOK

BRANDED PRODUCT
PRESENTATION