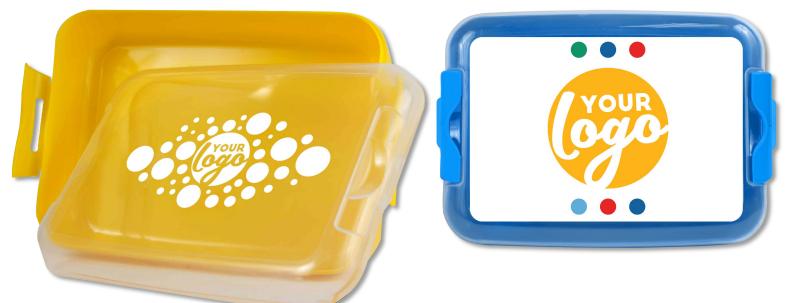

### BRANDED PRODUCT PRESENTATION



### SPORTS BOTTLES

REF-845 | 750ML SPORTS BOTTLE



# BRANDED PRODUCT PRESENTATION



### **SPORTS BOTTLES**

REF-846 | 500ML SPORTS BOTTLE

# BRANDED PRODUCT PRESENTATION





### **SPORTS BOTTLES**

REF-1413 | 750ML ARCTIC ICE



BRANDED PRODUCT
PRESENTATION



REF-1740 | 350ML RIBBED COFFEE CUP







REF-845 | 400ML THERMO MUG







REF-739 | 600ML TUCAN TUMBLER



# BRANDED PRODUCT PRESENTATION



REF-486PPM | 600ML TUMBLER WITH MATT FINISH







REF-1499 | 350ML PARTY TUMBLER

# BRANDED PRODUCT PRESENTATION





REF-442 | 500ML PARTY TUMBLER







### **LUNCHBOXES**

REF-1061 | LUMO LARGE



# BRANDED PRODUCT PRESENTATION





### **LUNCHBOXES**

REF-1229 | DAGWOOD



BRANDED PRODUCT
PRESENTATION



### **STATIONERY**

REF-555 | 30CM X 35MM RULER WITH CALIBRATION

# 

80 90 100 110 120 130 140 150 160 170 180 190 200 210 220 230 240 260 260 270 280 290 300

BRANDED PRODUCT
PRESENTATION



### LICENSE DISC

REF-301 | ROUND LICENSE DISC HOLDER WITH RECESS



BRANDED PRODUCT
PRESENTATION



### **LANYARDS**

REF-1283 | DYE SUBLIMATED LANYARD WITH DOME & SPRING HOOK

BRANDED PRODUCT
PRESENTATION