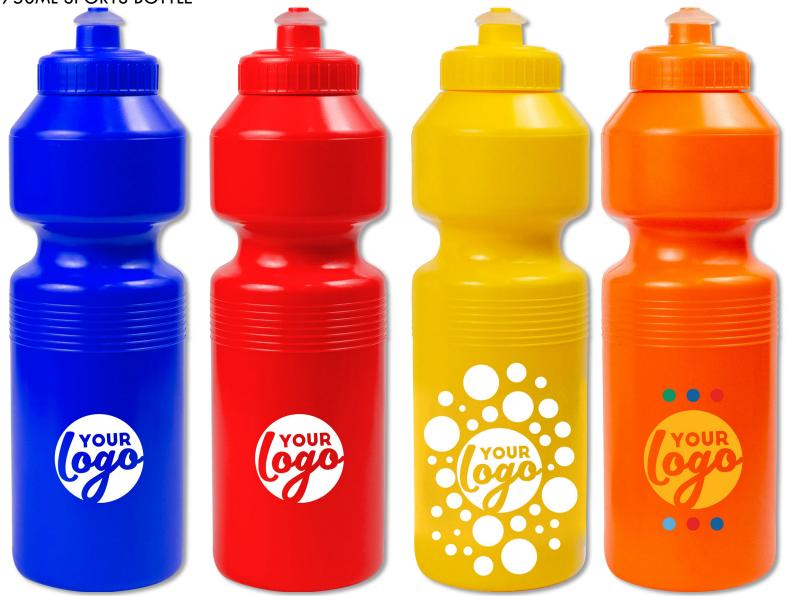

### BRANDED PRODUCT PRESENTATION



### SPORTS BOTTLES

REF-845 | 750ML SPORTS BOTTLE



# BRANDED PRODUCT PRESENTATION



### **SPORTS BOTTLES**

REF-846 | 500ML SPORTS BOTTLE

# BRANDED PRODUCT PRESENTATION





### **SPORTS BOTTLES**

REF-1413 | 750ML ARCTIC ICE



BRANDED PRODUCT
PRESENTATION



REF-1740 | 350ML RIBBED COFFEE CUP







REF-845 | 400ML THERMO MUG







REF-739 | 600ML TUCAN TUMBLER



# BRANDED PRODUCT PRESENTATION



REF-486PPM | 600ML TUMBLER WITH MATT FINISH







REF-1499 | 350ML PARTY TUMBLER

# BRANDED PRODUCT PRESENTATION





REF-442 | 500ML PARTY TUMBLER







### **LUNCHBOXES**

REF-1061 | LUMO LARGE



# BRANDED PRODUCT PRESENTATION





### **LUNCHBOXES**

REF-1229 | DAGWOOD



BRANDED PRODUCT
PRESENTATION



### **STATIONERY**

REF-555 | 30CM X 35MM RULER WITH CALIBRATION

# 

80 90 100 110 120 130 140 150 160 170 180 190 200 210 220 230