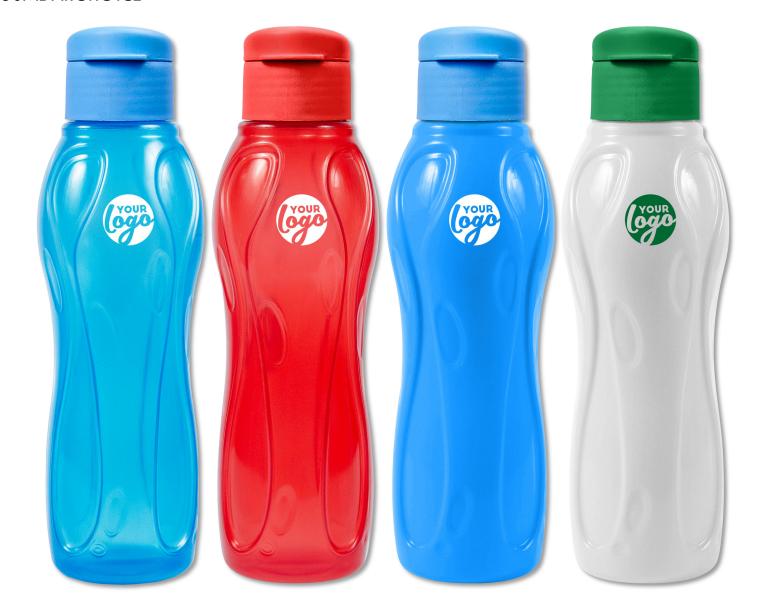

### **SPORTS BOTTLES**

REF-1413 | 750ML ARCTIC ICE

BRANDED PRODUCT
PRESENTATION

REF-1740 | 350ML RIBBED COFFEE CUP

REF-845 | 400ML THERMO MUG

REF-739 | 600ML TUCAN TUMBLER