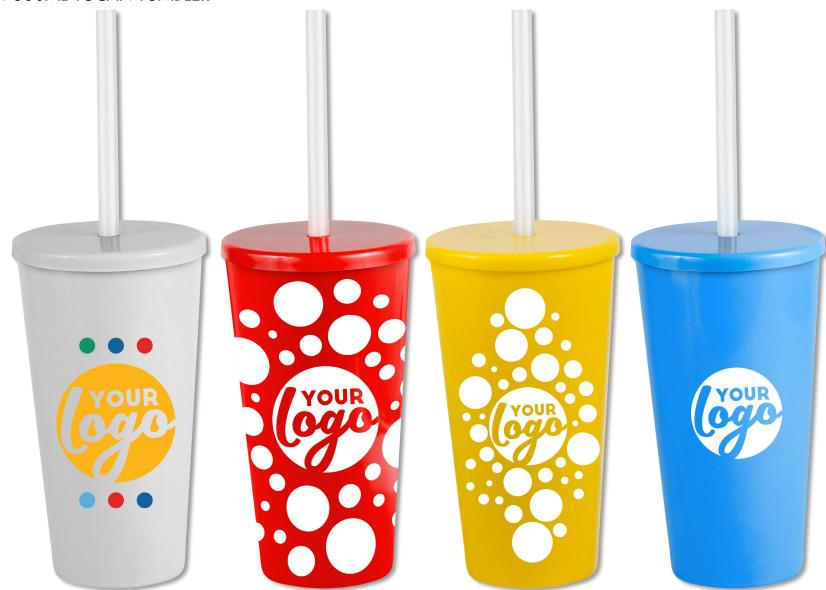

# BRANDED PRODUCT PRESENTATION

REF-486PPM | 600ML TUMBLER WITH MATT FINISH

REF-1499 | 350ML PARTY TUMBLER