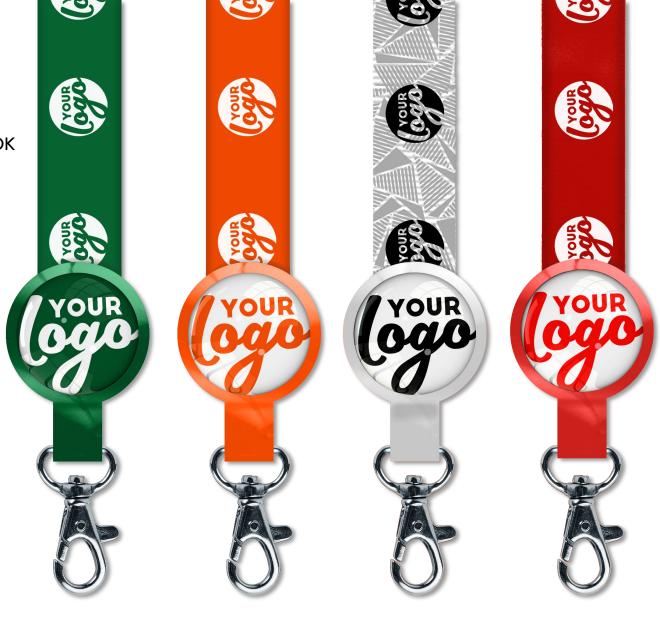

### **LANYARDS**

REF-1283 | DYE SUBLIMATED LANYARD WITH DOME & SPRING HOOK

BRANDED PRODUCT
PRESENTATION