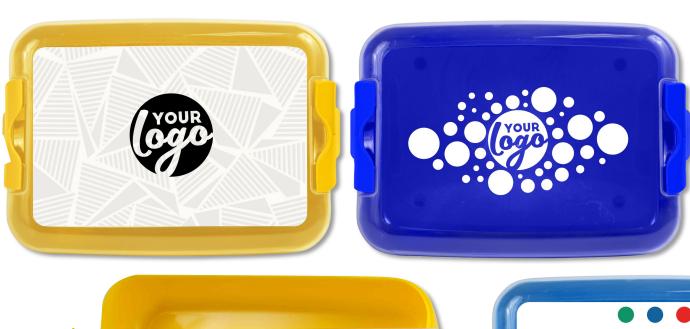

### BRANDED PRODUCT PRESENTATION



### SPORTS BOTTLES

REF-845 | 750ML SPORTS BOTTLE



# BRANDED PRODUCT PRESENTATION



### **SPORTS BOTTLES**

REF-846 | 500ML SPORTS BOTTLE

# BRANDED PRODUCT PRESENTATION





### **SPORTS BOTTLES**

REF-1413 | 750ML ARCTIC ICE



BRANDED PRODUCT
PRESENTATION



REF-1740 | 350ML RIBBED COFFEE CUP







REF-845 | 400ML THERMO MUG







REF-739 | 600ML TUCAN TUMBLER



# BRANDED PRODUCT PRESENTATION



REF-486PPM | 600ML TUMBLER WITH MATT FINISH







REF-1499 | 350ML PARTY TUMBLER

# BRANDED PRODUCT PRESENTATION





REF-442 | 500ML PARTY TUMBLER







### **LUNCHBOXES**

REF-1061 | LUMO LARGE



# BRANDED PRODUCT PRESENTATION





### **LUNCHBOXES**

REF-1229 | DAGWOOD



BRANDED PRODUCT
PRESENTATION



### **STATIONERY**

REF-555 | 30CM X 35MM RULER WITH CALIBRATION

# 

80 90 100 110 120 130 140 150 160 170 180 190 200 210 220 230 240 260 260 270 280 290 300

BRANDED PRODUCT
PRESENTATION



### LICENSE DISC

REF-301 | ROUND LICENSE DISC HOLDER WITH RECESS



BRANDED PRODUCT
PRESENTATION



### **LANYARDS**

REF-1283 | DYE SUBLIMATED LANYARD WITH DOME & SPRING HOOK

BRANDED PRODUCT
PRESENTATION