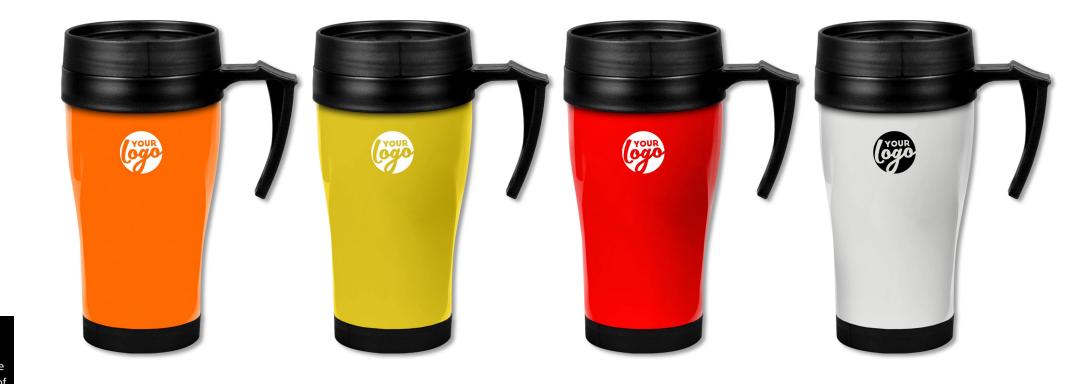

### **SPORTS BOTTLES**

REF-1413 | 750ML ARCTIC ICE

BRANDED PRODUCT
PRESENTATION

REF-1740 | 350ML RIBBED COFFEE CUP

REF-845 | 400ML THERMO MUG

REF-739 | 600ML TUCAN TUMBLER