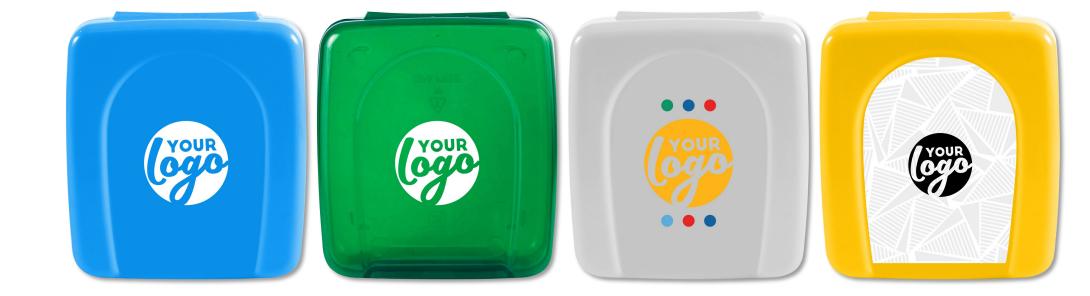

### BRANDED PRODUCT PRESENTATION



### SPORTS BOTTLES

REF-845 | 750ML SPORTS BOTTLE



# BRANDED PRODUCT PRESENTATION



### **SPORTS BOTTLES**

REF-846 | 500ML SPORTS BOTTLE

# BRANDED PRODUCT PRESENTATION





### **SPORTS BOTTLES**

REF-1413 | 750ML ARCTIC ICE



BRANDED PRODUCT
PRESENTATION



REF-1740 | 350ML RIBBED COFFEE CUP







REF-845 | 400ML THERMO MUG







REF-739 | 600ML TUCAN TUMBLER



# BRANDED PRODUCT PRESENTATION



REF-486PPM | 600ML TUMBLER WITH MATT FINISH







REF-1499 | 350ML PARTY TUMBLER

# BRANDED PRODUCT PRESENTATION





REF-442 | 500ML PARTY TUMBLER







### **LUNCHBOXES**

REF-1061 | LUMO LARGE



# BRANDED PRODUCT PRESENTATION





### **LUNCHBOXES**

REF-1229 | DAGWOOD



BRANDED PRODUCT
PRESENTATION



### **STATIONERY**

REF-555 | 30CM X 35MM RULER WITH CALIBRATION

# 

80 90 100 110 120 130 140 150 160 170 180 190 200 210 220 230 240 260 260 270 280 290 300

BRANDED PRODUCT
PRESENTATION



### LICENSE DISC

REF-301 | ROUND LICENSE DISC HOLDER WITH RECESS



BRANDED PRODUCT
PRESENTATION



### **LANYARDS**

REF-1283 | DYE SUBLIMATED LANYARD WITH DOME & SPRING HOOK

BRANDED PRODUCT
PRESENTATION