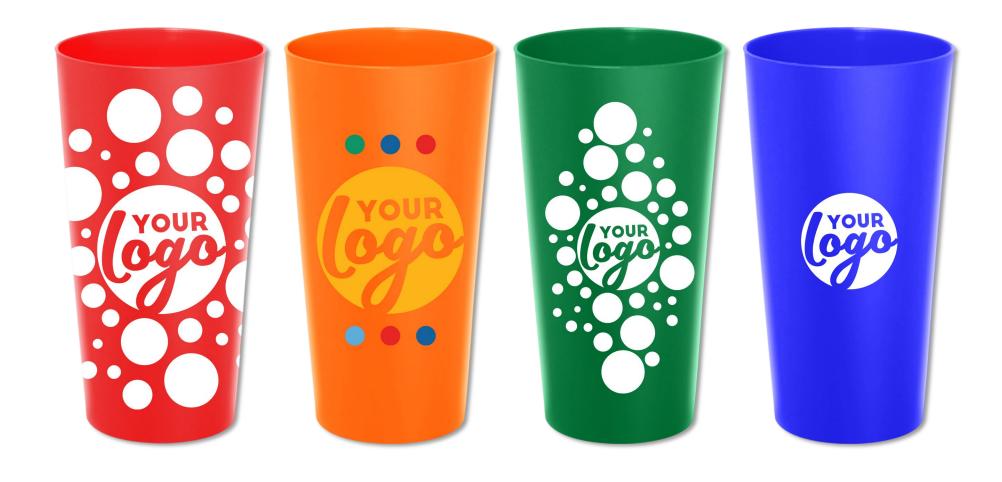

### BRANDED PRODUCT PRESENTATION



### SPORTS BOTTLES

REF-845 | 750ML SPORTS BOTTLE



# BRANDED PRODUCT PRESENTATION



### **SPORTS BOTTLES**

REF-846 | 500ML SPORTS BOTTLE

# BRANDED PRODUCT PRESENTATION





### **SPORTS BOTTLES**

REF-1413 | 750ML ARCTIC ICE



BRANDED PRODUCT
PRESENTATION



REF-1740 | 350ML RIBBED COFFEE CUP







REF-845 | 400ML THERMO MUG







REF-739 | 600ML TUCAN TUMBLER



# BRANDED PRODUCT PRESENTATION



REF-486PPM | 600ML TUMBLER WITH MATT FINISH







REF-1499 | 350ML PARTY TUMBLER

# BRANDED PRODUCT PRESENTATION





REF-442 | 500ML PARTY TUMBLER







### **LUNCHBOXES**

REF-1061 | LUMO LARGE



# BRANDED PRODUCT PRESENTATION





### **LUNCHBOXES**

REF-1229 | DAGWOOD



BRANDED PRODUCT
PRESENTATION



### **STATIONERY**

REF-555 | 30CM X 35MM RULER WITH CALIBRATION

# 

80 90 100 110 120 130 140 150 160 170 180 190 200 210 220 230 240 260 260 270 280 290 300

BRANDED PRODUCT
PRESENTATION



### LICENSE DISC

REF-301 | ROUND LICENSE DISC HOLDER WITH RECESS



BRANDED PRODUCT
PRESENTATION



### **LANYARDS**

REF-1283 | DYE SUBLIMATED LANYARD WITH DOME & SPRING HOOK

BRANDED PRODUCT
PRESENTATION