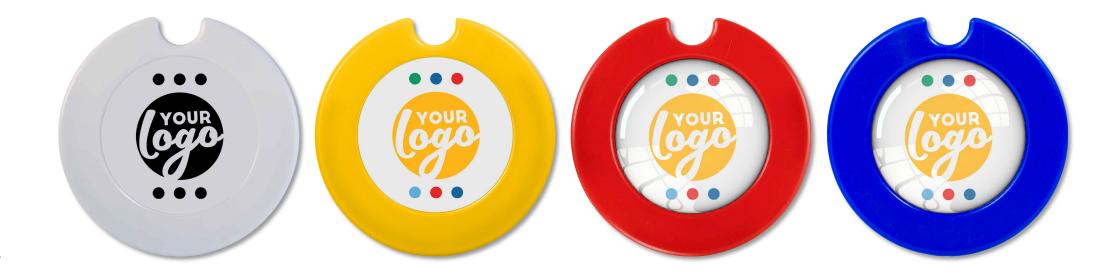

### LICENSE DISC

REF-301 | ROUND LICENSE DISC HOLDER WITH RECESS

BRANDED PRODUCT
PRESENTATION