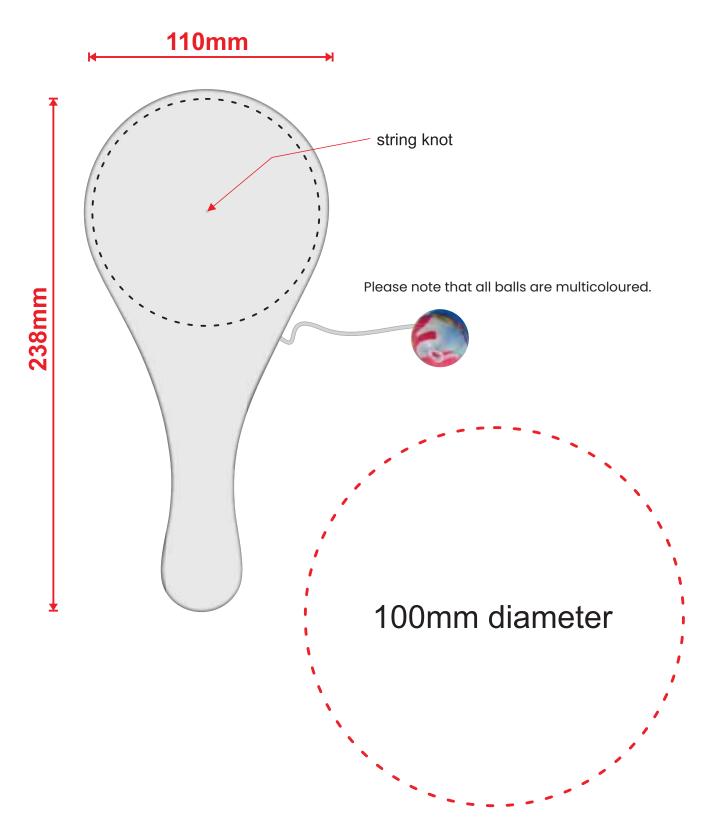

## Screen print artwork to fit within 100mm shape Sticker size max 100mm diameter

This Product & Print is limited to -5 Colours Redraw Fees will apply if Print Ready files are not supplied Please provide artwork pantone colours (Excluding Black & White)