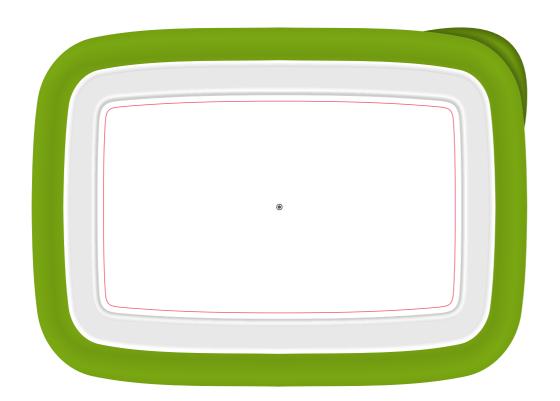

# SMALL TPE CONTAINER STICKER - BRANDING GUIDE

93mm x 56mm

### File Formats in CMYK - Print Friendly

EPS/Ai/Cdr - EPS, Ai and Cdr files are generic vector files that can be opened in vector software like Adobe Illustrator and Corel Draw.

PDF - Can be opened and viewed without vector software but still preserve editable elements.

#### **Additional Information**

This Product & Print is limited to - **5 Colours**Redraw Fees will apply if Print Ready files are not supplied

Please provide artwork pantone colours (Excluding Black & White)