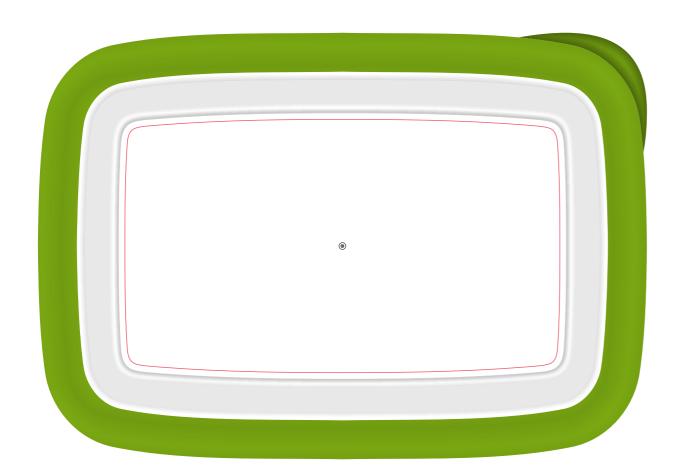

## MEDIUM TPE CONTAINER STICKER - BRANDING GUIDE

115mm x 67mm

### File Formats in CMYK - Print Friendly

EPS/Ai/Cdr - EPS, Ai and Cdr files are generic vector files that can be opened in vector software like Adobe Illustrator and Corel Draw.

PDF - Can be opened and viewed without vector software but still preserve editable elements.

#### **Additional Information**

This Product & Print is limited to - **5 Colours**Redraw Fees will apply if Print Ready files are not supplied

Please provide artwork pantone colours (Excluding Black & White)