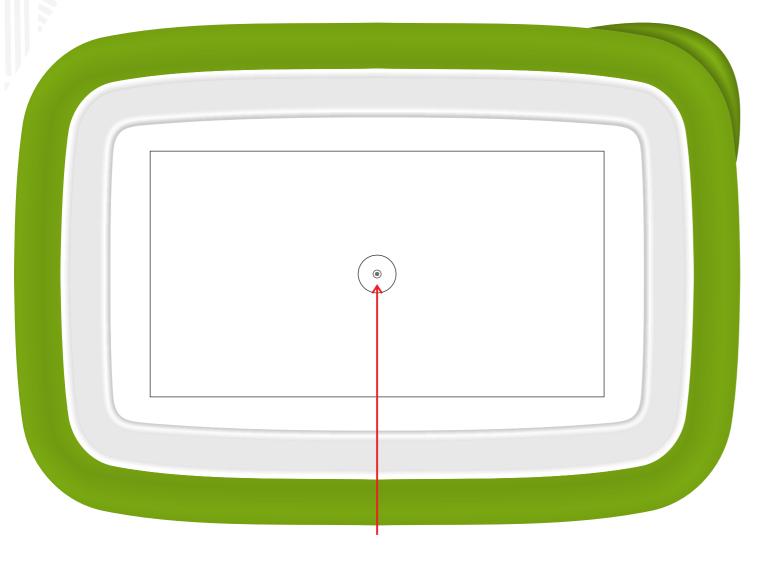

## MEDIUM TPE CONTAINER SCREEN PRINTING - BRANDING GUIDE

100mm x 55mm

INJECTION MOULD POINT
NOT RECOMMENDED TO PRINT OVER

## File Formats in CMYK - Print Friendly

EPS/Ai/Cdr - EPS, Ai and Cdr files are generic vector files that can be opened in vector software like Adobe Illustrator and Corel Draw.

PDF - Can be opened and viewed without vector software but still preserve editable elements.

#### **Additional Information**

This Product & Print is limited to - **5 Colours**Redraw Fees will apply if Print Ready files are not supplied

Please provide artwork pantone colours (Excluding Black & White)