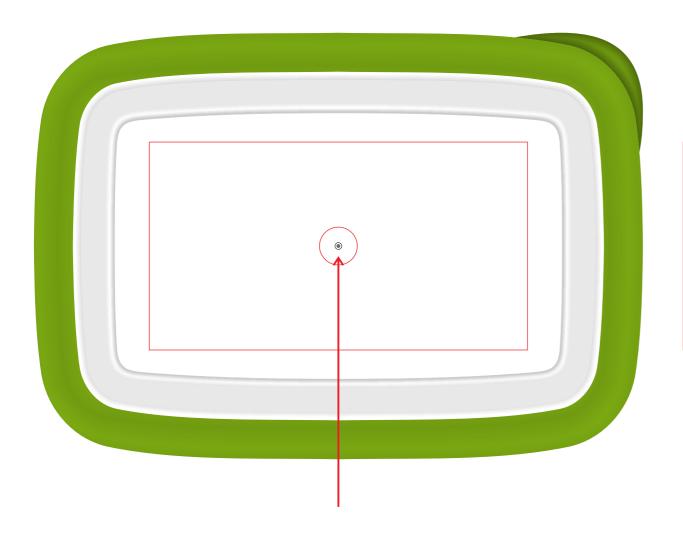

# SMALL TPE CONTAINER SCREEN PRINTING - BRANDING GUIDE

80mm x 45mm

### File Formats in CMYK - Print Friendly

EPS/Ai/Cdr - EPS, Ai and Cdr files are generic vector files that can be opened in vector software like Adobe Illustrator and Corel Draw.

PDF - Can be opened and viewed without vector software but still preserve editable elements.

#### **Additional Information**

This Product & Print is limited to - **5 Colours**Redraw Fees will apply if Print Ready files are not supplied

Please provide artwork pantone colours (Excluding Black & White)