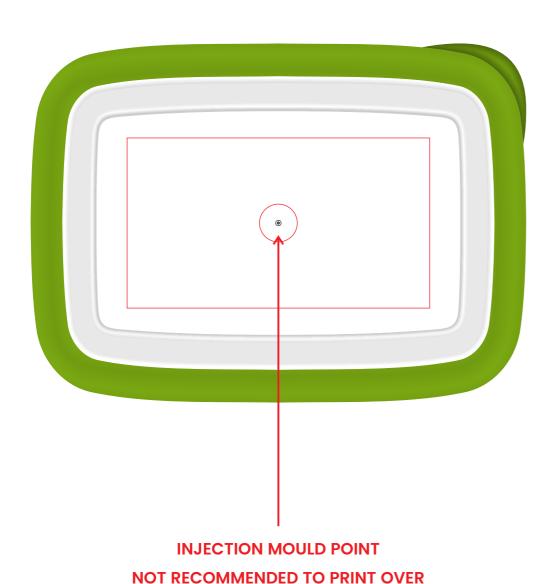

## MEDIUM TPE CONTAINER SCREEN PRINTING - BRANDING GUIDE

100mm x 55mm

INJECTION MOULD POINT
NOT RECOMMENDED TO PRINT OVER