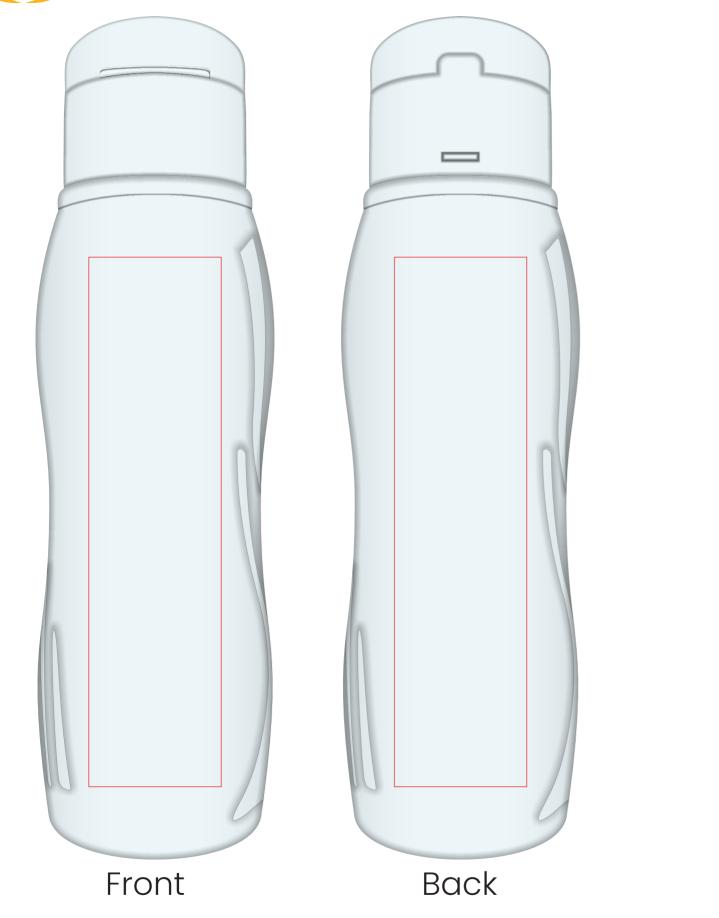

## **ARCTIC SWIRL 500ML BOTTLE PAD PRINTING - BRANDING GUIDE**

(w)45mm x (h)25mm

(w)35mm x (h)140mm TO FIT WITHIN THIS AREA