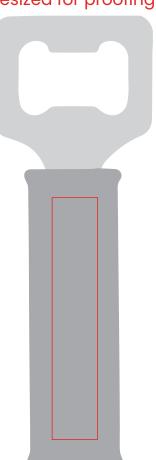

## BO9 BOTTLE OPENER **DOME STICKER - BRANDING GUIDE**

Artwork resized for proofing purpose

## **MAXIMUM SIZE OF PRINT**

12mm (width) x 64mm (height)