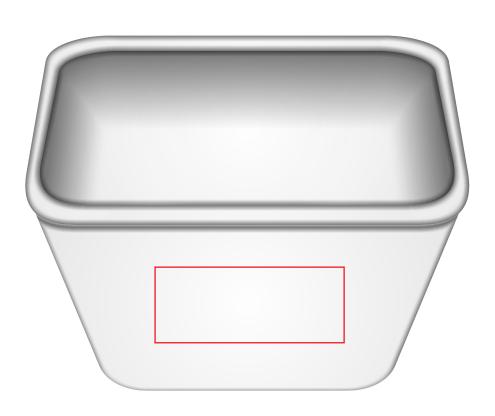

## **MAXIMUM SIZE OF PRINT**

| 50mm ( | (width) | x 20mm | (height) |
|--------|---------|--------|----------|
|        |         |        |          |